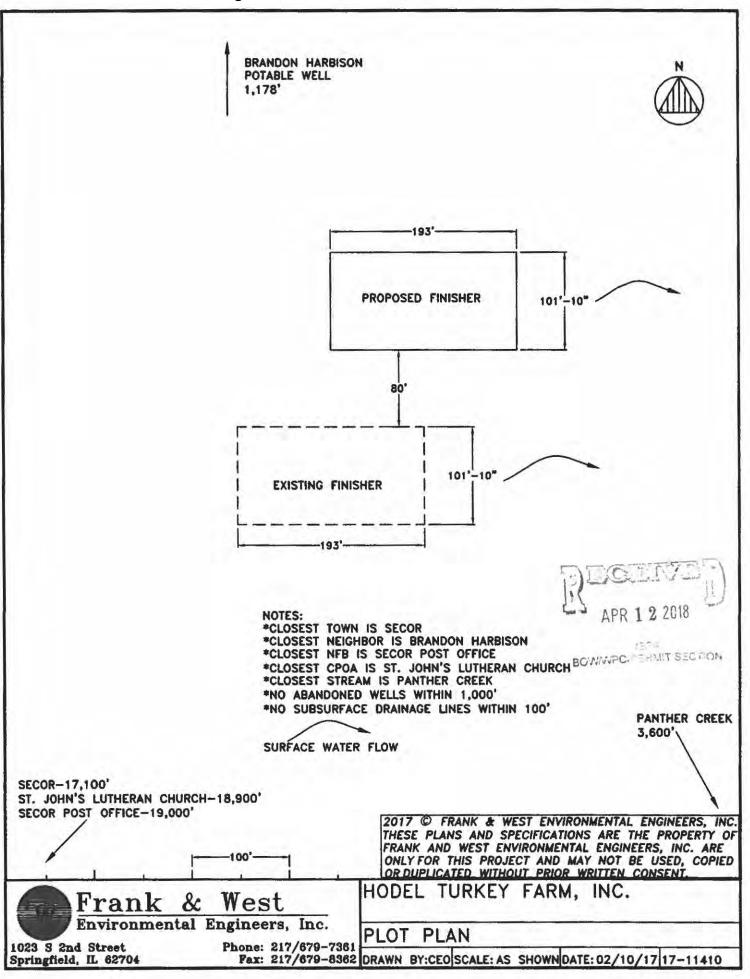

  Hodel Turkey Farm, Inc.
  1304 County Rd. 2375 E.
  El Paso, IL 61738

The proposed water pollution control facilities in this request are located in the SE ¼ of Section 22, T27N, R1E of the 3rd P.M. in Woodford County, at the above street address and consist of the following:

The livestock waste handling facilities consists of one concrete manure pit (approximately 193 ft. x 102 ft. x 8 ft. deep), the concrete slatted portion of the floor over the manure pit that capture and contain waste generated in the barn above, eight pumpout pits (each approximately 6 ft. x 6 ft.) to allow manure removal from the manure pit, and Form-A-Drain perimeter drainage pipes (approximately 686 ft. x 6 in.) located around the footing of manure pit to prevent flotation of the pit.

The livestock waste handling facilities consisting of one (1) concrete manure pit (approximately 193 ft. x 102 ft. x 8 ft.), the concrete slatted portion of the floor over the manure pit that capture and contain waste generated in the barn above, eight (8) pumpout pits (approximately 6 ft. x 6 ft. each) to allow manure removal from the manure pit, and Form-A-Drain perimeter drainage pipes (approximately 686 ft. x 6 in.) located around the footing of manure pit to prevent flotation of the pit. The facility collects, transports and stores livestock waste prior to cropland application.

# Watershed Unit Tax Certification Review Sheet

| Project Name: Hodel Turkey Farm, Inc.                                                                                                                                                      | Date: June 25, 2018  Type: Agchem  Livestock                                                                                                                                                                                                                                                                               |  |
|--------------------------------------------------------------------------------------------------------------------------------------------------------------------------------------------|----------------------------------------------------------------------------------------------------------------------------------------------------------------------------------------------------------------------------------------------------------------------------------------------------------------------------|--|
| Reviewer: WH                                                                                                                                                                               | Z strestock                                                                                                                                                                                                                                                                                                                |  |
| Log number: TC-139553                                                                                                                                                                      | Contact: Same                                                                                                                                                                                                                                                                                                              |  |
| Applicant: Nathan Hodel<br>1362 Co. Rd. 2250 E.                                                                                                                                            | Phone: 309-231-1403                                                                                                                                                                                                                                                                                                        |  |
| Roanoke, IL 61561                                                                                                                                                                          | Property Index#: 11-22-400-008                                                                                                                                                                                                                                                                                             |  |
| Facility: Hodel Turkey Farm, Inc. – El Paso<br>1304 County Rd. 2375 E.                                                                                                                     | Parcel#:                                                                                                                                                                                                                                                                                                                   |  |
| El Paso, IL 61738                                                                                                                                                                          | County: Woodford                                                                                                                                                                                                                                                                                                           |  |
| Legal Description:<br>SE ¼ of Section: 22 Twp: 27N R: 1E PM: 3 <sup>rd</sup>                                                                                                               | Signature: Nathan Hodel Title: Manager                                                                                                                                                                                                                                                                                     |  |
| Date Control Devices installed: August 2017                                                                                                                                                | Title, Manager                                                                                                                                                                                                                                                                                                             |  |
| Wastes: Livestock waste is applied to crop Agrichemical rinsate and spillage is Other:                                                                                                     | land.<br>s recycled through the facility and/or land applied.                                                                                                                                                                                                                                                              |  |
| Physical Description of Pollution Control Devices:                                                                                                                                         |                                                                                                                                                                                                                                                                                                                            |  |
| The livestock waste handling facilities consist of one (1) concreoncrete slatted portion of the floor over the manure pit that concrete manure pit has eight (8) pumpout pits (approximate | rete manure pit (approximately 193 ft. x 102 ft. x 8 ft.) and the capture and contain waste generated in the barn above. The ely 6 ft. x 6 ft. each) to allow manure removal from the manure 686 ft. x 6 in.) is located around the footing of the manure pit to and stores livestock waste prior to cropland application. |  |
| Pollution control facilities requested by the applicant thro<br>the application form:                                                                                                      | ough Descriptiom of Pollution Control Facilities, Section 2 of                                                                                                                                                                                                                                                             |  |
| One (1) concrete manure pit (193 ft. x 102 ft. x 8 ft.)<br>Concrete slatted floor;                                                                                                         |                                                                                                                                                                                                                                                                                                                            |  |
| Eight (8) pumpout pits (approximately 6 ft. x 6 ft. each)<br>Form-A-Drain perimeter drainage tile (approximately 686                                                                       | i ft. x 6 in.)                                                                                                                                                                                                                                                                                                             |  |
| A process flow diagram with narrative is provided by the                                                                                                                                   | attachment of the application.                                                                                                                                                                                                                                                                                             |  |
| Recommended Action: Issue tax certification.                                                                                                                                               |                                                                                                                                                                                                                                                                                                                            |  |
| Annead Santania (1.1.)                                                                                                                                                                     |                                                                                                                                                                                                                                                                                                                            |  |

Describe the Pollution Control Facility (or Low Sulfur Dioxide Emission Coal Fueled Device):

A concrete pit with dimensions of 193' x 101'10" x 8' deep is used to store livestock waste until the appropriate time to apply the manure to agricultural fields at agronomic rates. The building has eight (8) 6' x 6' pumpouts, 686' of 6" Form-a-Drain around the perimeter of the footings, and 19,200 ft^2 of precast concrete slats.