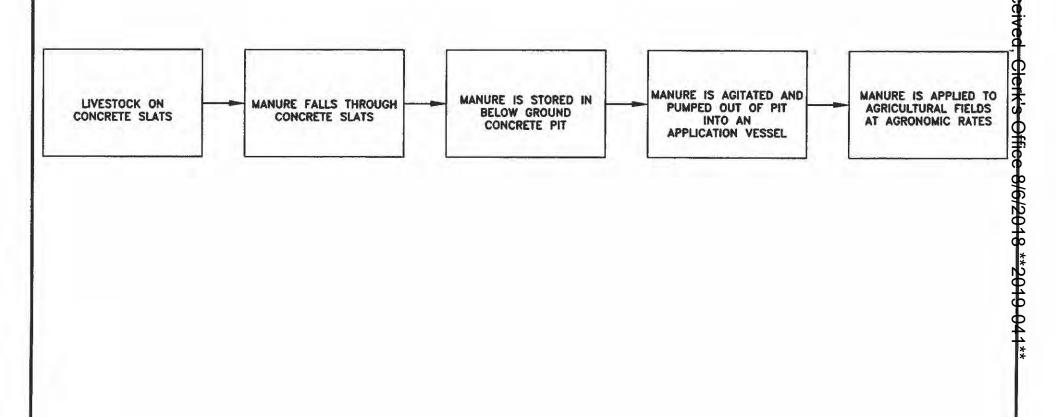

Describe the Pollution Control Facility (or Low Sulfur Dioxide Emission Coal Fueled Device):

A concrete pit with dimensions of 193' x 101'10" x 8' deep is used to store livestock waste until the appropriate time to apply the manure to agricultural fields at agronomic rates. The building has eight (8) 6' x 6' pumpouts, 686' of 6" Form-a-Drain around the perimeter of the footings, and 19,200 ft^2 of precast concrete slats.

Describe the Primary Purpose of the Pollution Control Facility (or Low Sulfur Dioxide Emission Coal Fueled Device):

The primary purpose of the pit is to have a years worth of livestock manure storage to allow flexibility for application to agricultural fields when conditions are ideal.

|                          | Material Retained, Captured or Recovered |                                  |  |
|--------------------------|------------------------------------------|----------------------------------|--|
| Contaminant or Pollutant | Description                              | Disposal or Use                  |  |
| Livestock Manure         | Stored in below ground concrete pit      | Field applied at agronomic rates |  |
|                          |                                          |                                  |  |
|                          |                                          |                                  |  |
|                          |                                          |                                  |  |
|                          |                                          |                                  |  |

# POLLUTION CONTROL FACILITY PROCESS FLOW DIAGRAM

|                    | 1 |
|--------------------|---|
| STATE OF ILLINOIS  | ś |
|                    | ) |
| COUNTY OF SANGAMON | ) |
|                    | ) |